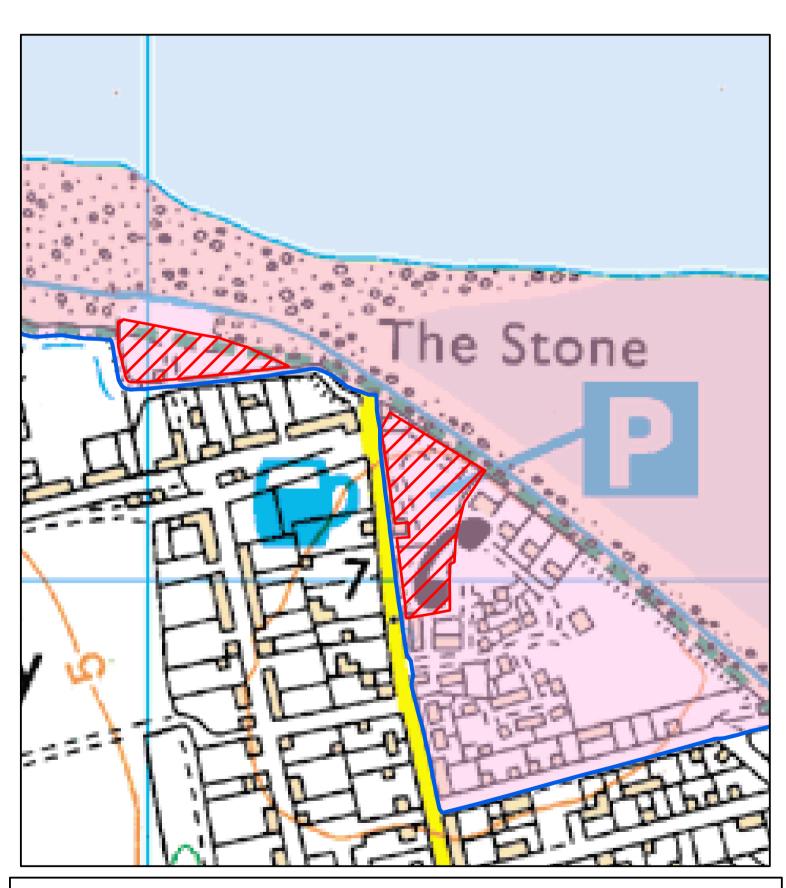

## **Coastal Access Restrictions**

The land hatched red on the Coastal Access Land is closed to prevent disturbance to ongoing commercial activity

The England Coast Path remains open for public access
This does not affect Public Rights of Way and Permissive Access

Case Numbers: 2022039580 & 2022039581

0 40 80 m

© Crown Copyright and database right 2022 Ordnance Survey 100022021

ZZ Restric

Restricted Coastal Access

**England Coast Path** 

Coastal Access Land

For more information call the Open Access Contact Centre on 0300 060 2091or visit our website at www.gov.uk/right-of-way-open-access-land/use-your-right-to-roam