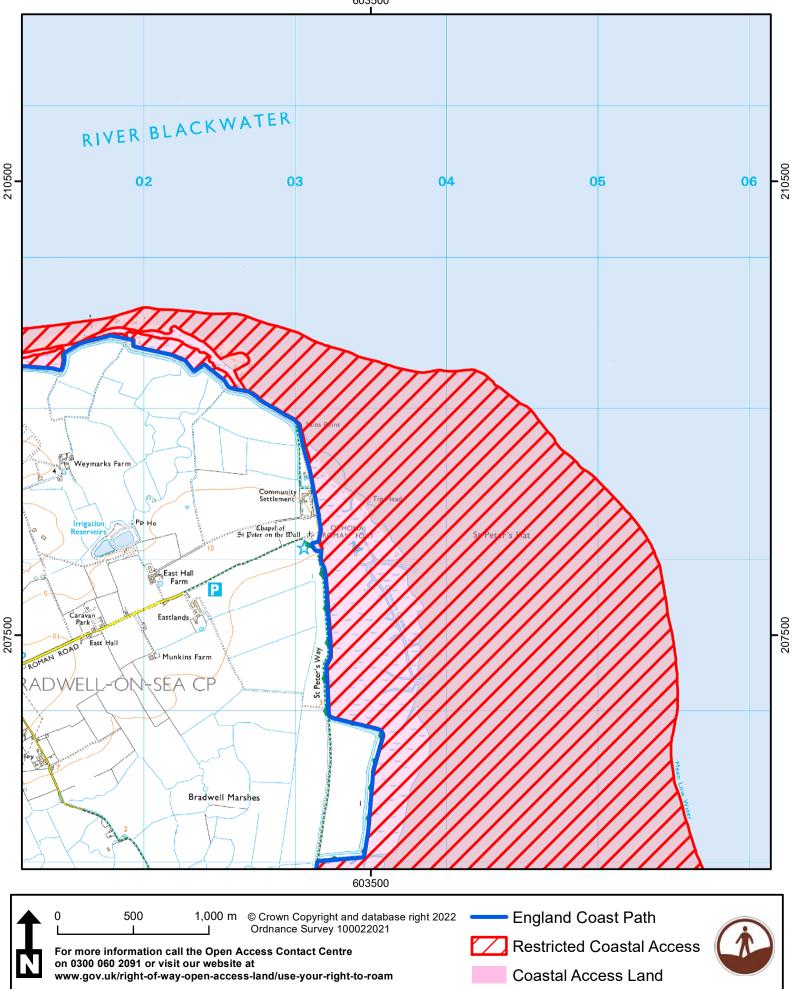

## **UNSUITABLE FOR PUBLIC ACCESS** The land hatched red on the Coastal Access Land is closed as it is unsuitable for public access The England Coast Path remains open for public access This does not affect Public Rights of Way and Permissive Access Case Number: 2022059712

## **UNSUITABLE FOR PUBLIC ACCESS** The land hatched red on the Coastal Access Land is closed as it is unsuitable for public access The England Coast Path remains open for public access This does not affect Public Rights of Way and Permissive Access

## UNSUITABLE FOR PUBLIC ACCESS The land hatched red on the Coastal Access Land is closed as it is unsuitable for public access The England Coast Path remains open for public access This does not affect Public Rights of Way and Permissive Access Case Number: 2022059712