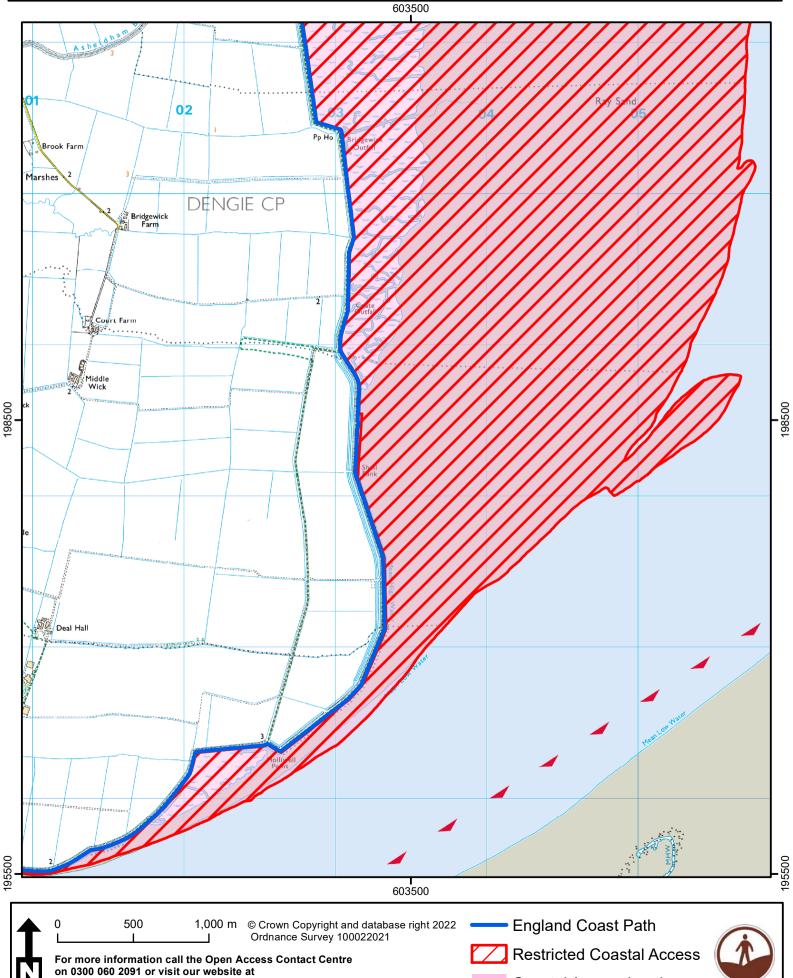

## **UNSUITABLE FOR PUBLIC ACCESS** The land hatched red on the Coastal Access Land is closed as it is unsuitable for public access The England Coast Path remains open for public access This does not affect Public Rights of Way and Permissive Access Case Number: 2022059712

## **UNSUITABLE FOR PUBLIC ACCESS** The land hatched red on the Coastal Access Land is closed as it is unsuitable for public access The England Coast Path remains open for public access This does not affect Public Rights of Way and Permissive Access

Case Number: 2022059712