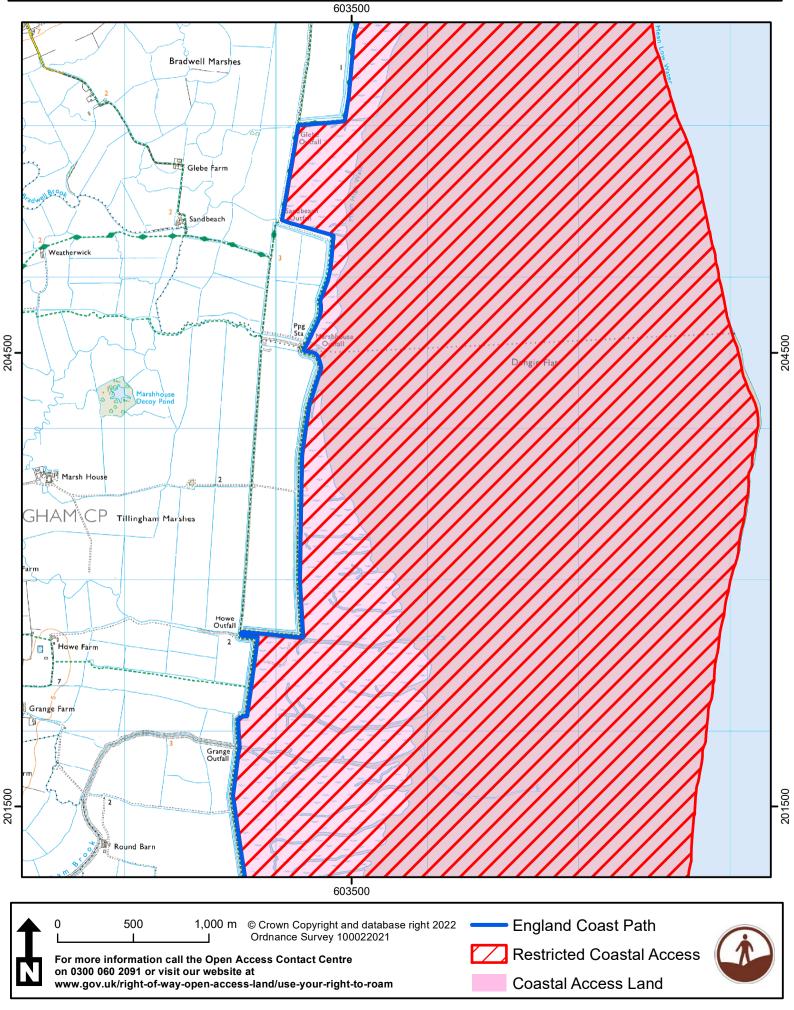

## UNSUITABLE FOR PUBLIC ACCESS The land hatched red on the Coastal Access Land is closed as it is unsuitable for public access The England Coast Path remains open for public access This does not affect Public Rights of Way and Permissive Access Case Number: 2022059712